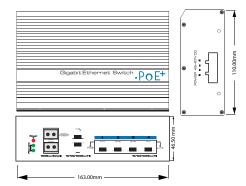

#### **Mechanical**

Dimension(L\*W\*H) Material Color Weight

6KV, Standard:IEC61000-4-5 6KV/8KV, Standard:IEC61000-4-2

- 40 °C ~ +75 °C - 40 °C ~ +85 °C 0~95%

110mm×163mm×46mm Aluminium Black 530g