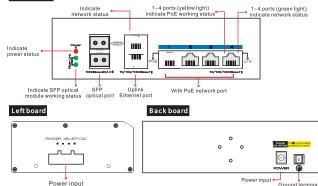

#### **Status indicator**

Power indicator Optical port LED indicator Uplink Ethernet port LED indicator Downlink Ethernet port LED indicator

**Protection level** 

Lightning protection ESD

Cat5e/6 standard network cable IEEE802.3af, IEEE802.3at agreement End-span(port 1 60W) port 1<=60W port 2-4<=30W

IEEE802.3 ,IEEE802.3u ,IEEE802.3ab ,IEEE802.3z 14Gbps 10.42Mpps 1M 8K

1 indicate power(Red) 2 Fiber Link Green lights indicate fiber working status RJ45 port indicates network working status 1~4 ports with green lights indicate network status, yellow light indicates PoE