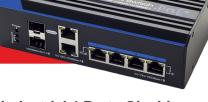

#### Description

4 ports Gigabit Ethernet PoE/HPOE switch is an unmanaged PoE Ethernet switch, which provides 2 optical, 2 Ethernet uplink ports and 4 Gigabit PoE downlink Ethernet ports, wherein 1 optical and 1 Ethernet ports are Combo ports. The product supports POE+/PoE++ high power network Dome, which could be widely used in security network video surveillance, network engineering and other occasions.

#### Features

- \* Standard: IEEE802.3 ,IEEE802.3u ,IEEE802.3ab, IEEE802.3z,IEEE802.3 af/at;
- \* Provide 2 optical and 2 Ethernet uplink ports, wherein 1
- optical port and 1 Ethernet port are Combo ports; \* Provide 4x10/100/1000 Mbps adaptive downlink ports,
- 1~4 ports of PoE switch support IEEE802.3af/at;
- \* Support port(Auto MDI/MDIX)function;
- \* Standard DC port and green terminal port, support
- power adapter with different connectors and power; \* Redundant power design, support power hot backup;
- \* Fanless wavy metal shell with heat dissipation design
- \* Fast installation and easy operation, convenient for wall, din rail and desktop installation.