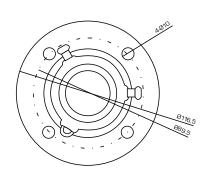

## DS-1663ZJ



**Installation View** 

## FEATURES:

- Aluminum alloy material with surface spray treatment
- General design for indoor/outdoor
- Design of cable entrance hole
- Complementary rubber blanket pad for waterproofness

|            | DS-1663ZJ                       |
|------------|---------------------------------|
| SPEC       |                                 |
| Parameters | Pendent mount                   |
| Colour     | Hik White                       |
| Feature    | Suitable for speed dome cameras |
| Material   | Aluminum alloy                  |
| Dimension  | 116.5 x 57mm                    |
| Weight     | 380g                            |









A A: Waterproof rubber blanket

3.Fix with tightening screw, thread the

cable and install the speed dome

2. Fix adaptor to ceiling plate



B: Fasten the snap joint fixing screw C: Adaptor

4. Tighten up the screw and complete the installation



unit: mm