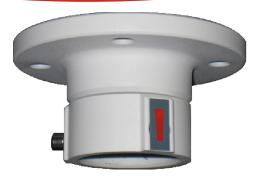

## DS-1663ZJ

**Installation View** 

## FEATURES:

- Aluminum alloy material with surface spray treatment
- General design for indoor/outdoor
- Design of cable entrance hole
- Complementary rubber blanket pad for waterproofness

|            | DS-1663ZJ                       |
|------------|---------------------------------|
| SPEC       |                                 |
| Parameters | Pendent mount                   |
| Colour     | Hik White                       |
| Feature    | Suitable for speed dome cameras |
| Material   | Aluminum alloy                  |
| Dimension  | 116.5 x 57mm                    |
| Weight     | 380g                            |