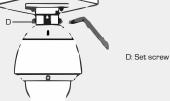

A A: Waterproof rubber blanket

3.Fix with tightening screw, thread the

cable and install the speed dome

2. Fix adaptor to ceiling plate

B: Fasten the snap joint fixing screw C: Adaptor

4. Tighten up the screw and complete the installation