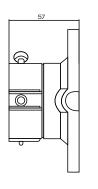

## FEATURES:

- Aluminum alloy material with surface spray treatment
- General design for indoor/outdoor
- Design of cable entrance hole
- Complementary rubber blanket pad for waterproofness

|            | DS-1663ZJ                       |
|------------|---------------------------------|
| SPEC       |                                 |
| Parameters | Pendent mount                   |
| Colour     | Hik White                       |
| Feature    | Suitable for speed dome cameras |
| Material   | Aluminum alloy                  |
| Dimension  | 116.5 x 57mm                    |
| Weight     | 380g                            |

unit: mm