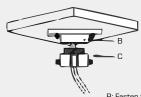

A A: Waterproof rubber blanket

3.Fix with tightening screw, thread the

cable and install the speed dome

2. Fix adaptor to ceiling plate

B: Fasten the snap joint fixing screw C: Adaptor

4. Tighten up the screw and complete the installation