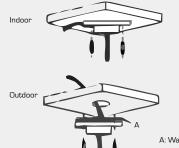

A A: Waterproof rubber blanket

3.Fix with tightening screw, thread the

cable and install the speed dome

2. Fix adaptor to ceiling plate

B: Fasten the snap joint fixing screw C: Adaptor

4. Tighten up the screw and complete the installation